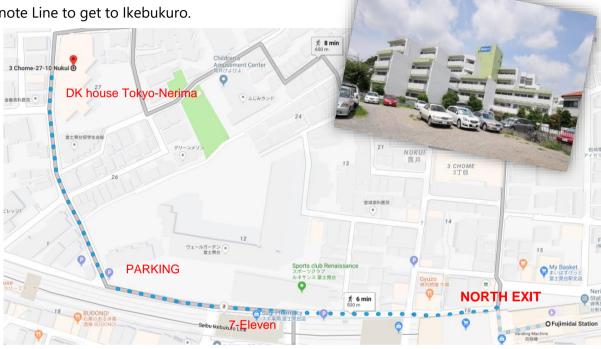

Total cost: 780 yen~ / Travel time: 70 ~ 80 mins.

**Google Maps** 

\*Please note that **ONLY LOCAL TRAIN STOPS** at Fujimidai station.

Address: 3-27-10 Nukui, Nerima-ku, Tokyo, 176-0021 JAPAN E-mail: dk\_tokyonerima@kousan.com Local Cell Number: 080-4064-5186